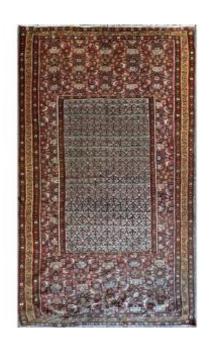

## Kilim Senneh XIX.s Around 1880 - 200x125 - N° 224

3 200 EUR

Period : 19th century Condition : Parfait état

Material: Wool Length: 2m00 Width: 1m25

https://www.proantic.com/en/1180571-kilim-senneh-xixs-arou