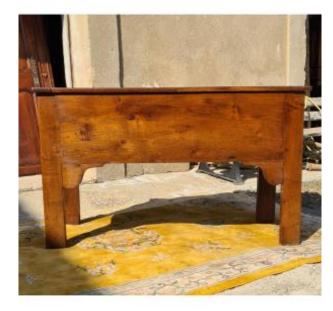

# 19th Century Oak Country Chest

#### 380 EUR

Period: 19th century
Condition: Bon état

Material : Oak Length : 138cm Height : 82,5cm

Depth: 60,5cm

https://www.proantic.com/en/1181121-19th-century-oak-count

ry-chest.html

## Description

Country chest, rustic in oak and from the 19th century. In good condition. Do not hesitate to contact us in order to buy in full knowledge. You can reach us by email on this site by contacting the buyer or by phone at 0699488076 or 0650288114. Transport costs are 120EUR throughout France for destinations abroad contact us.