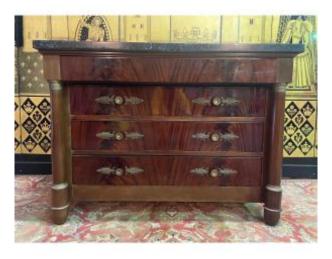

## Empore Style Chest Of Drawers In Mahogany

## Description

Empire style chest of drawers in mahogany veneer - Saint - Anne gray marble. Very good condition DELIVERY IN FRANCE 189 EUR DELIVERY WORLDWIDE ON ESTIMATE We offer on Proantic a selection of our articles for the majority in perfect original condition or restored by our cabinetmakers - upholsterers and gilders. A selection of articles to be restored is also proposed because we have a large stock and these articles can be restored according to your desired finish by our craftsmen (choice of varnish waxed furniture - armchairs and chairs with your fabric ...) We offer a very large selection of furniture and perhaps the one you are looking for is not present on our page but we have it in our 2200m2 warehouse where we welcome our very dear customers and customers only by

## 750 EUR

Period : 20th century Condition : Très bon état Material : Solid wood Length : 120 Height : 88 Depth : 52