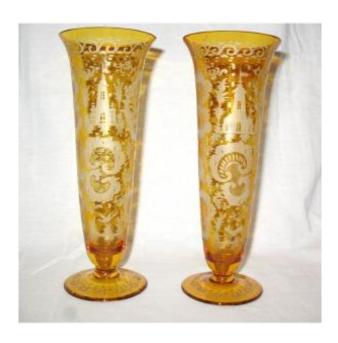

## Pair Of Bohemian Amber Glass Vases With Engraved Decoration Of Animals And Castle

480 EUR

Period : 19th century Condition : Bon état

Material : Glass

Diameter: 7,5 cm

Height: 20 cm

https://www.proantic.com/en/1183334-pair-of-bohemian-amb er-glass-vases-with-engraved-decoration-of-animals-and-castl e-19th-.html

## Description

Pair of vases engraved in Bohemian glass in amber color, 19th century Decor engraved with floral cartridges with castles and animals of the forest: rabbits, stags, deer Very finely crafted decor Decorated on all sides Feet with festoon Good general condition, minor wear from use on the neck of one of the vases h: 20 cm d neck: 7.5 cm