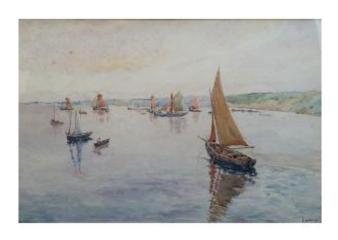

## Emile Gudin Marine Boats In Brittany Watercolor 1920

250 EUR

Signature: Emile Gudin (1874-1957)

Period: 20th century Condition: Bon état Material: Water color

Length: 49 cm Height: 32,8 cm

https://www.proantic.com/en/1185205-emile-gudin-marine-boats-in-brittany-watercolor-1920.html

Description

Emile Gudin (1874-1957)

Landscape of Brittany

Watercolor on paper, signature lower right E Gudin 1920.

Inscription on the back.

Good condition, pitting in the sky.

Dimensions:

With frame: 43 x 59.5 cm at sight: 32.8 x 49 cm

Ecole des Beaux Arts in Nancy. He exhibited at the SLAA in Nancy from 1895 to 1913: landscapes of Lorraine, Brittany and the Toulouse region.