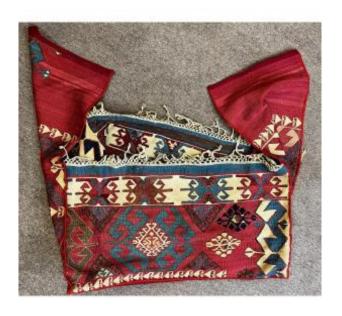

# Mafrach (cradle) Turkish Soumak - 19th Century - No. 324



### 1900 EUR

Period : 19th century Condition : Parfait état

Material: Wool

https://www.proantic.com/en/1186804-mafrach-cradle-turkish

-soumak-19th-century-no-324.html

## Description

To see our complete collection of antique oriental rugs please click HERE -----LISSIER GALLERY House founded in 1991 MEMBER OF THE NATIONAL UNION DE SNCAO Showroom in Paris 7th: Tuesday to Saturday from 10:30 a.m. to 7 p.m. Cleaning and restoration workshop for tapestries and rugs: by appointment only Galerie Lissier, a stone's throw from the Eiffel Tower, is a family business specializing in purchase, sale and expertise of old, modern and contemporary tapestries, rugs, kilims and textiles. We work for private clients, amateurs, antique dealers, as well as French and international decorators. It is a gr