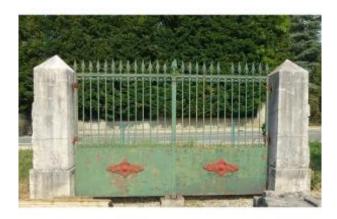

## Property Entrance From Ain With An Opening Of 4 M.

#### Description

Entrance to property from Ain, dating from the 19th century. The Hauteville stone pillars have a section of 62 cm squared, their bases 68 cm squared. Originally these pillars were enclosed between walls. The 402 cm long gate will be sold with three spearheads reproduced in cast iron model, the one in the restored center. The section of the frames is 4 cm squared. The lower plates have some minimal oxidation perforations. You can visit our site: www.claudeaugustin.com