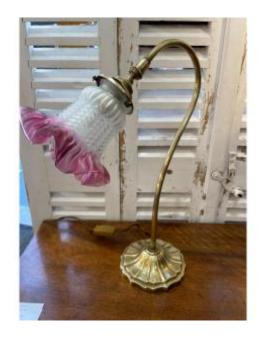

# Description

Old and charming art nouveau lamp circa 1920 in bronze with its purple colored glassware. In good condition, electricity up to standards. The stem ends with an adjustable wheel in direction Max height 40 cm and diameter of the foot 13 cm All our objects on antiquites-monfuturanterieur.fr

#### 170 EUR

Period: 20th century Condition: Bon état Material: Bronze Diameter: 13 cm Height: 40 cm

 $https://www.proantic.com/en/1187214-old-art-nouveau-bronze\\-lamp-with-its-glassware-circa-1920-floral-theme-early-20th-centu.html$ 