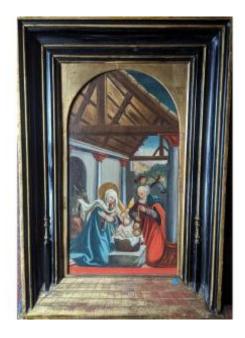

## Painted On Panel From The Flemish Area

Description

Painting on wood from the 1500s, with a 19th-century frame. In the painting a Nativity from the Flemish area is represented. Originally the panel was painted both on the front and on the back, thus suggesting that it was a Flugelaltar. Dimensions with frame: 45 x 62 cm, 6 cm thick