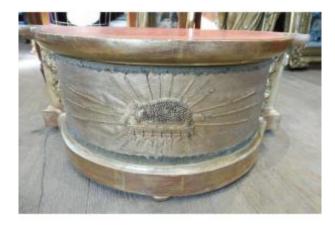

### Description

Statue base in gilded wood decorated with gold thread embroidery representing "the Lamb of God in the center of rays", and falling stucco flowers. Around 1840, perfect condition.