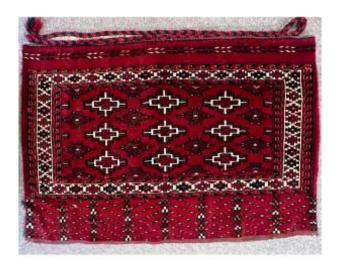

# Kilim Bag - 1.10x0.73 - N° 648

### 800 EUR

Period: 19th century

Condition : Parfait état

Material : Wool

Length: 110cm Width: 73cm

https://www.proantic.com/en/1187961-kilim-bag-110x073-n-6

48.html