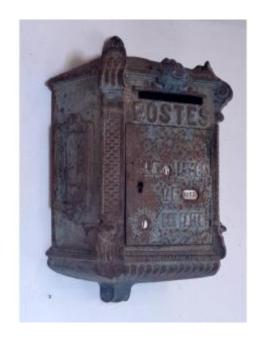

# Post Office Mailbox - Cast Iron Delachanal Model - Late 19th Century

## Description

Public mailbox of the French Post Office Model in molded cast iron manufactured by Delachanal in Paris - Late 19th Century

Good general condition - presented in its original condition with superficial corrosion, missing key and flap

#### 1 800 EUR

Signature: Maison Delachanal PARIS

Period: 19th century

Condition: Etat d'usage

Material: Cast iron

Width: 32 cm Height: 58 cm Depth: 27 cm

https://www.proantic.com/en/1188093-post-office-mailbox-ca st-iron-delachanal-model-late-19th-century.html