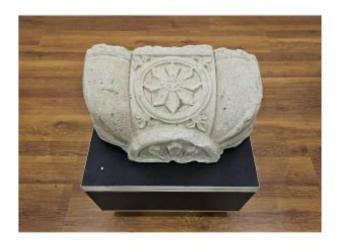

## Carved Stone Shelf - 18th Century

1 200 EUR

Period: 18th century

Condition : Bon état

Material : Stone

Width: 50 cm

Height: 27 cm

Depth: 20 cm

https://www.proantic.com/en/1188361-carved-stone-shelf-18t

h-century.html

Description

DESCRIPTION: Ancient carved stone shelf,

probable Tuscan origin

Made in the 18th century.

It seems in perfect conditions

DIMENSIONS: Width 50 cm - Height 27 cm -

Depth 20 cm

- CONTACTS -

FOR ANY ADDITIONAL INFORMATION DO NOT HESITATE TO CONTACT US!

EMAIL furlanantichita@gmail.com

Dealer

Furlan Antichità Biella

Antiquités