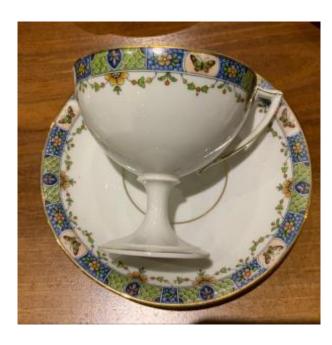

### Description

Magnificent and Rare Coffee and dessert service in Limoges Porcelain UC 83 pieces (1920-1930). Fine white porcelain, floral frieze with butterflies. This service includes: - 18 cups on pedestal height: 8.8 cm Ø: 9.2 cm - 24 saucers Ø: 14.7 cm - 1 jug height at lid grip: 30 cm - 1 milk jug height at lid grip: 19 cm - 1 sugar bowl height at lid grip: 19 cm - 36 dessert plates Ø: 16 cm - 2 cake dishes Ø: 26 cm Very good condition for this superb service, no cracks or damage 'splinters. Some wear to the gilding on the edge of some saucers and to the sockets of the cake dishes. A very complete service that will allow you to delight many guests at coffee and dessert time.