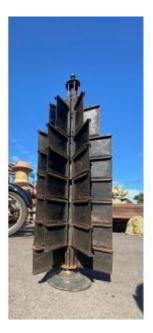

## Description

Postcard display from around 1920, it consists of 6 branches where there are 7 compartments to put the postcards (there are 40 card slots because 2 are missing). it is rotating, in a beautiful original juice All the compartments are removable. The base is heavy which gives it a good stable axis for the turnstile

## 650 EUR

Period : 20th century Condition : Etat d'usage Material : Metal Diameter : 40 Height : 97 Depth : 40

https://www.proantic.com/en/1190895-display-postcards-1920 .html