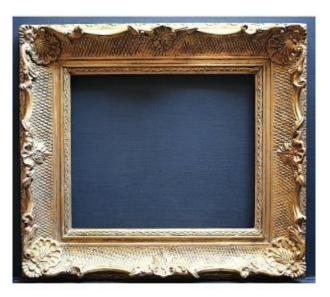

### Description

Pretty Montparnasse rocaille style frame in stucco and wood, around 1940 - 1950.

Color: Gold

Condition: Good general condition, normal wear. Dimensions: Outer dimension of the frame: 49 x

44 cm.

Interior dimension with rebate: 33.5 x 28.5 cm. (see arrowed photo)

Dimension of the view: 31.5 x 26.5 cm.

Wand width: 8.5 cm.

Frame depth: 6 cm.

Weight: 1.935 kg.