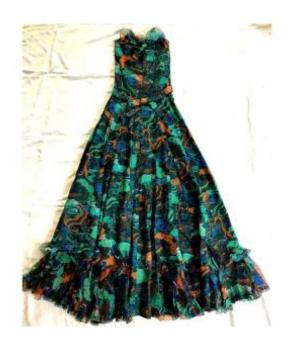

## Description

VERY PRETTY COCKTAIL, EVENING OR BALL DRESS FROM THE MID-20TH CENTURY, CRAFTED "TROUBADOUR" IN SILK CHIFFON WITH AN ASIAN-INSPIRED PATTERN. BELT UNDER THE BREASTS WITH BOW AT THE BACK, MUSLIN SHEETS ON EACH SIDE OF THE BOTTOM OF THE DRESS AS WELL AS AROUND THE ROUND COLLAR OF THE NECK. GREEN SILK LINING AND ZIPPER IN THE BACK. OFF SHOULDERS WITH WIDE ARMOLES. GOOD CONDITION, NO STAINS, CLEAN, A FEW SEWING THREADS TO BE REMOVED (TINY) SIZE: 36 UNDER CHEST AND 38 UNDER CHEST WIDTH 40CM HEIGHT NECKLINE TO BELT 27CM