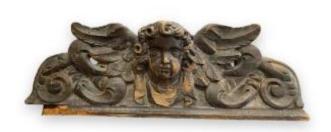

## Bas Relief Pediment With Cherub Angel Decor In Carved Wood Late 18th Eme Early 19th Eme

### Description

Bas Relief Pediment With Cherub Angel Decor In Carved Wood Late 18th Century Early 19th Century Very beautiful, finely carved piece Some wormholes and damage on the lower left part Magnificent quality of the wings and finesse of the subject Free and insured shipping within mainland France