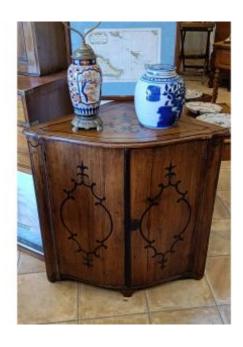

## 18th Century Corner In Walnut And Black Painted Decor

1 680 EUR

Period : 18th century Condition : Bon état Material : Wallnut

Height: 87 cm Depth: 57 cm

https://www.proantic.com/en/1192167-18th-century-corner-in-walnut-and-black-painted-decor.html

## Description

18th century corner in solid walnut and black painted decorations on doors and top. tray reworked on the rear to put the angle at  $90^{\circ}$  and to be used without difficulty. length of the 2 edges of the wall: 61 cm