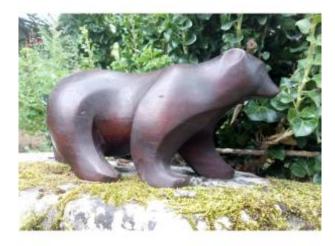

### Description

Beautiful sculpture of a walking bear carved from two pieces of glued wood. The sculpture is not signed. It must date from the 1940s, 1950s. It is in very good condition, apart from a mark of a few millimeters on the bear's right front paw visible in the photographs. According to the person who sold it to me, the author was a sculptor who resided in Sologne.