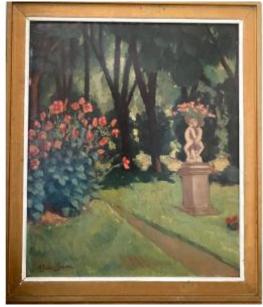

## " The Park ". Oil On Panel. Jean Sopena, Provençal School Mid-20th Century.

Description

Framed oil on wooden panel representing the view of a corner of a park. Signed lower left. A. Jean Sopena. Provençal school mid-20th century. Good condition.

55 x 46 cm without the frame.

62.5 x 52.5 cm with frame.

100 EUR

Signature : J. Sopena Period : 20th century Condition : Bon état

Material: Oil painting on wood

Length: 55 Width: 46

https://www.proantic.com/en/1192528-quot-the-park-quot-oil-on-panel-jean-sopena-provencal-school-mid-20th-century.html