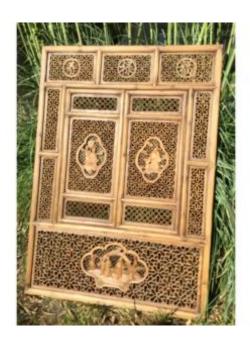

## Partition And Its Window In Carved Wood, China

2 200 EUR

Period: 20th century Condition: Bon état Material: Solid wood

https://www.proantic.com/en/1193253-partition-and-its-windo

w-in-carved-wood-china.html

## Description

Superb Chinese partition in very finely carved wood, with an integrated window in its center, one-piece piece on the window leaves, animated scenes of characters, large medallion also carved in the lower part, very decorative, ideal for a partition leaving through a dim light