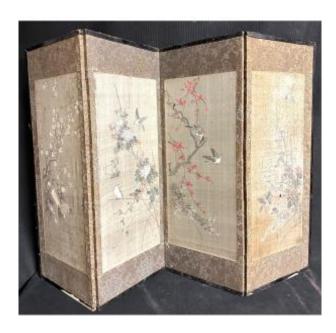

## Japanese Table Screen 4 Leaves Used For Tea Ceremony Late 19th Century Early 20th Century

120 EUR

Period: 19th century

Condition: Etat d'usage

Material : Silk Length : 80 cm Height : 52 cm

## Description

Japan late 19th-early 20th century.
4-leaf table screen used for the tea ceremony.
Lacquered wooden structure covered in silk
fabric on which there is a painted decoration of
various birds and tree elements.

Decorative elements in ornate copper.

Dimensions:

H: 52 cm.

Long unfolded: 80 cm.

Each sheet: 52cm x 20.5cm.

Presented natural, as is, out of the attic, with

minor gaps and tears.

You can follow my gallery to be informed of new releases....