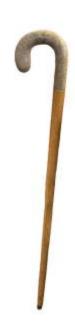

## Cane In Malacca Reed And Shagreen Handle, 1930s

450 EUR

Period: 20th century Condition: En l'etat Material: Solid wood

Width: 12 cm Height: 88 cm

https://www.proantic.com/en/1196631-cane-in-malacca-reed-a nd-shagreen-handle-1930s.html

## Description

Malacca rush cane decorated with a shagreen pommel fitted with a brass ring. The end of the cane is made of horn. With its sober line and discreet refinement, this cane is representative of the Art Deco style. A tiny damage can be noticed on the inside of the stock (see photo).