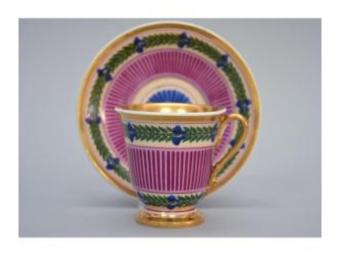

## Description

Beautiful Jasmin shaped cup with matching saucer with pink and Nankin ground with tripes and freeze of leaves and blue flowers. The inside of the cup and the handle are gilded. Excellent condition. No marks.

Size: H 7,8 cm - diameter saucer 13,5 cm

Attributed to a Parisian manufactory, circa 1820.

Dealer