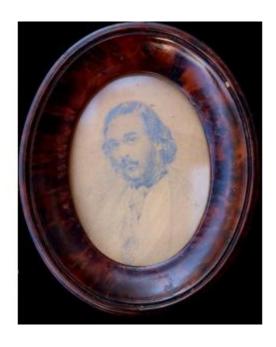

## French School Circa 1860: "portrait Of Achille Antonetti"

140 EUR

Period: 19th century Condition: En l'etat Material: Paper

https://www.proantic.com/en/1198187-french-school-circa-18

60-quotportrait-of-achille-antonettiquot.html

## Description

French school circa 1860: "Portrait of Achille Antonetti (1815-1889)", pencil drawing on lightly exposed paper 7.5 x 5.5 cm (irregular cut), mounted under glass in a superb burl frame 11.2 X 9.3 cm, annotated on the back of the paper "To Antonetti Deputy Governor of the Bank of France". It is a shame that we do not know the identity of the Artist because the line is of exceptional finesse and quality. Do not hesitate to ask us for photos or additional information by email or telephone. Other photos and many other objects in our stores in Pau and Biarritz and on our site: galerielhoste.com.