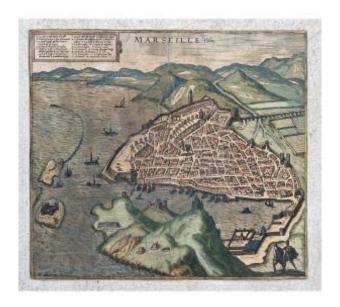

# Rare - Map Of Marseille - Proof From 1560 - Watercolored - 16th Century

## Description

Rare and Old Map of Marseille from the 16th century Proof From 1560 Watercolored Good general condition, original central fold, laminated on thick paper Dimensions: 31.8 x 35.6 cm