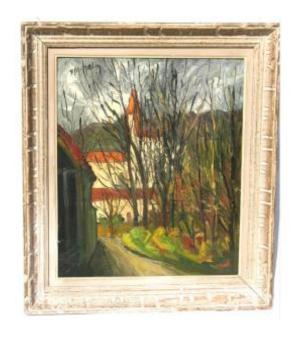

## Description

Landscape of the South-West signed by Dal Malin oil on hardboard panel, 20th century Beautiful knife painting of a landscape with a fortified church in the woods Landscape of the South-West Plays of winter chiaroscuro and sky reminiscent of a bit of Vlaminck (without any pretension) Regional painter from the South-West Work well framed in its original carved wooden frame in Montparnasse style Good general condition Panel: 55 x 46 cm Frame: 69.4 x 60.3 cm