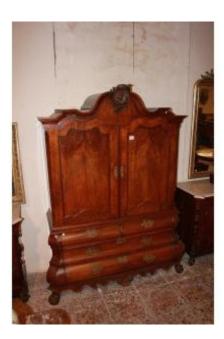

#### Description

18th-century Dutch Chippendale-style walnut wood secretary from the second half of the 1700s. It features an upper section with 2 closed doors, interior shelves, and a richly carved cornice, as well as a lower section perforated with 3 large drawers, all adorned with bronze appliques. It is finished with claw feet resting on spheres. Origin: Netherlands Period: Second half of the 1700s Style: Chippendale Dimensions: 173x67x226h cm