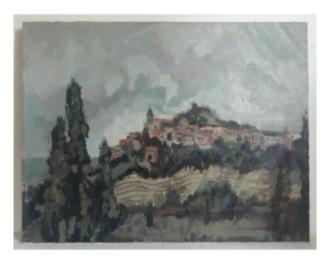

#### Description

Oil on canvas representing a view of Lautrec, a village located in Aveyron, by Claude Grand, French painter active in the 20th century. Signed lower right ; countersigned, located and dated summer 1968 on the back of the canvas. Good condition.

Dimensions : 65 x 50 cm.

## 150 EUR

Signature : Claude Grand Period : 20th century Condition : Bon état Material : Oil painting Width : 65 cm Height : 50 cm

https://www.proantic.com/en/1200152-claude-grand-view-of-l autrec-aveyron-oil-on-canvas-1968.html