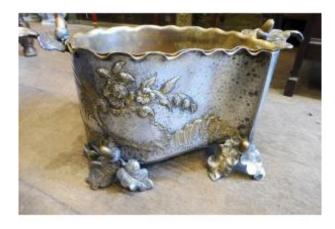

## Planter In Silver And Gilt Bronze In The Shape Of A Leaf 19 Eme

650 EUR

Period: 19th century Condition: Bon état

Material: Bronze

Width: 31 Height: 18 Depth: 16

https://www.proantic.com/en/1200325-planter-in-silver-and-gilt-bronze-in-the-shape-of-a-leaf-19-eme.html

## Description

Planter in the shape of a leaf, silvered bronze and partly gilded, with its gilded brass lining, missing a ring, plant decoration on a hammered background, feet and grips in the shape of oak leaves and acorns, France circa 1880.