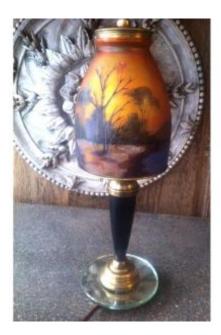

## Description

Glass paste lamp from the art deco period. The decor of the wooded path around the lake enhanced by the mountains gives all its depth. This glassware offers bluish orange tones all on white pigment. The sobriety of the turned, guêné, black lacquered foot is framed by turned brass-plated shapes. (h 18 cm) The circular mirrored base reveals a little more of the whole. Screw bulb. Electricity revised. Possible delivery not included in the price.

## 580 EUR

Period : 20th century Condition : Parfait état Material : Glass paste Diameter : 11 cm Height : 30 cm

https://www.proantic.com/en/1201337-art-deco-period-landsc ape-lamp.html