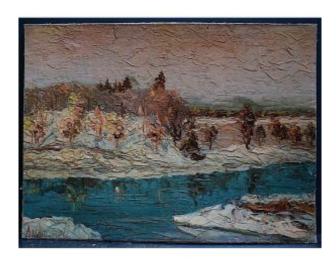

## Description

Oil on canvas cardboard representing a post-impressionist landscape on the edge of a river or a lake, treated with a knife in full paste and creating beautiful material effects.

Signed lower left: to be identified Period: first part of the 20th century Condition: Good condition, note: a small restoration at the top left in the sky, and the

cardboard is slightly curved Dimensions: 32.5 x 24 cm

Weight: 270 grams