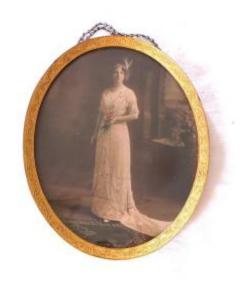

## Description

Oval photo frame in gilded brass with hanging chain, early 20th century. Border with floral decoration. Frame containing a bridal photo from the 20s and 30s. Frame with its glass. Height: 23.7 cm Width: 19 cm Thickness: 1.5 cm Good state of conservation and use, in its original state, see details in the photos. Shipping costs offered for France. International shipping costs, price on request depending on the area of the country. Visit my other objects by consulting my gallery.