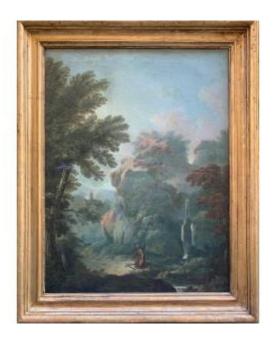

Roman School. Circle Of Paolo Anesi. Landscape With San Francesco Alla Verna.

## Description

Roman school. Circle of Paolo Anesi. Landscape with San Francesco alla Verna. Technique: oil on canvas. Relined. 18th century, mid. Rocky landscape, painted in pastel colors: soft greens and reflections of pink light. On the left, in the middle of the painting there is a restoration of the canvas. Saint Francis is represented kneeling, but without drama, in a poetic atmosphere, with idealized nature. Ancient frame, in gilded wood.