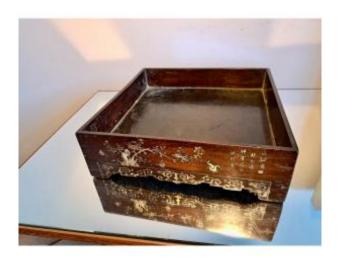

## Description

Rare scholar's tray in rosewood richly decorated with burgundy mother-of-pearl, poems in calligraphy, chrysanthemums, apple trees, animals, birds.... South China or Vietnam Nam-Dinh Period late 19th century Very good condition, no defects or accidents simply deserves a cleaning to revive the varnish.