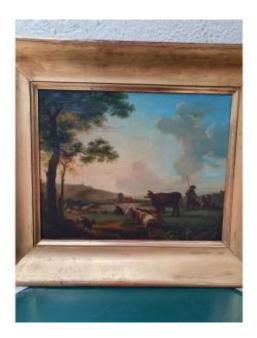

# Pastoral From The 19th Century

#### Description

Oil on its original canvas, representing a pastoral in the style of the 17th century, animated by characters and animals. Framed in stuccoed and gilded wood. 1 shard in the frame, good quality of execution and very decorative. Mid-19th century Dim at sight 41.2 x 32.7 cm Total dim with frame 55 x 47.5 cm Shipping included for mainland France