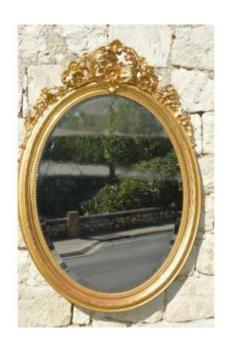

## Important Oval Mirror From The 19th Century

930 EUR

Period: 19th century Condition: Bon état

Material : Gilted wood

Width: 93 cm Height: 133 cm

https://www.proantic.com/en/1203069-important-oval-mirror-

## Description

Large mirror in wood and gilded stucco. Pretty pediment decorated with a shell in the center, surrounded by foliage scrolls Old beveled mercury mirror (traces of alterations) Beautiful engraved gilding. Original parquet floor.