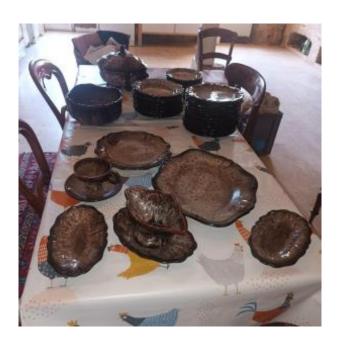

## Description

"Table service by Marius Giuge, Vallauris, 40 pieces circa 1960" Exceptional table service by Marius GIUGE (1909-1980) in Vallauris, 40 pieces, in glazed earthenware with speckled brown slip composed of

14 flat plates 25 cm

9 plates hollow 25 cm

10 dessert plates 21 cm

1 oval dish 42.5 x 35.5 cm

1 round dish 30 cm

1 sauce boat 22 x 13 cm and its presentation plate

1 cup and its saucer

3 bowls 24 x 15 cm

1 salad bowl (diameter: 27 cm height 12 cm)

1 soup tureen with its lid (36\*27 cm height: 24

cm)

Dealer