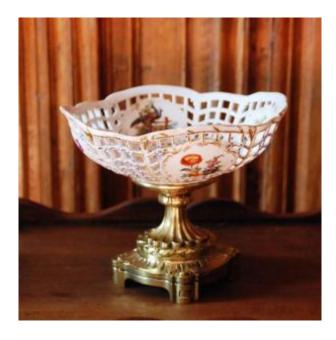

## Description

Square and openwork cup enhanced with gilding in Berlin porcelain mounted on a Louis XVI style bronze foot.

It presents on the outside a decoration of bouquets of flowers in four cartridges; on the inside four cartridges presenting exotic birds. Late 19th century period (1870 -1900)

Dimensions: width: 19 cm total height: 16 cm

height of the cup: 5.50 cm.

Wear to the gilding, two chips, no cracks.

The bronze foot has been cleaned and varnished.

Dealer