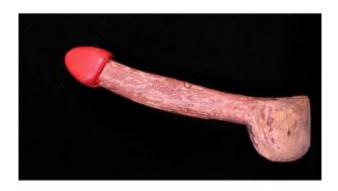

### Description

Object as rare as it is unusual... Large phallus in polychrome wood. Quite a program... The specimen, particularly in full possession of its means, perhaps served as a coat rack in a brothel. Missing polychromy. Visible in the photos.