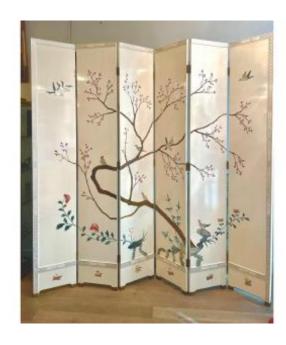

## Description

Sumptuous double-sided screen in Japanese style with 6 panels, decorated with birds, flowers and a Japanese cherry tree.

The birds and flowers are made of mother-of-pearl.

Other decorative elements are applied in hard stone.

The other side is decorated with grisaille also in the Japanese style.

Height 246cm 6 panels of 41cm