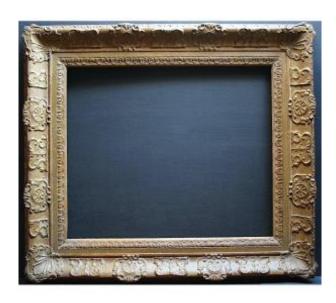

## Description

Beautiful old Montparnasse frame, in pressed wood, period around 1950 1960.

Color: brown green

Condition: Good general condition, normal wear.

Dimensions:

External dimension of the frame:  $69.5 \times 61$  cm. Interior dimension with rebate:  $50.5 \times 42.5$  cm.

(see arrowed photo)

Dimensions of the view: 49 x 41 cm.

Wand width: 10 cm. Frame depth: 6 cm. Weight: 3,180 kg.