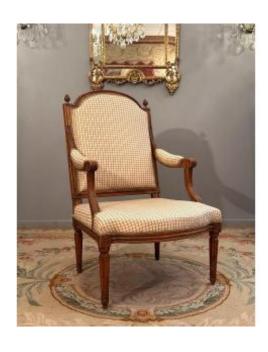

## Description

Large Armchair from the Louis XVI Period Circa 1780 18th Century Elegant and Large Armchair in Natural Wood from the Louis XVI Period, Resting on Four Tapered and Fluted Legs. This Molded and Sculpted Armchair is Upholstered in a Pretty Checkered Fabric. Its Flat Back Topped with Pine Cones, Armrests with Cuffs. Happy Seating. Good Stability. Work from the Louis XVI Period, Around 1780, 18th century. Dimensions: Height: 102 cm Width: 64 cm Depth: 70 cm Seat Height: 40 cm In good condition. We are at your disposal for any additional information.