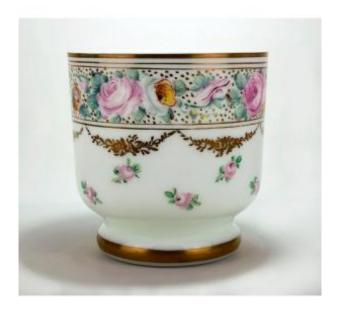

# Crystal Opaline Planter. 19th

#### 210 EUR

Period: 19th century

Condition: Très bon état

Material : Opale

Diameter: 16 cm

Height: 16 cm

# Description

Very beautiful crystal opaline plant pot with froral decoration. Second half of the 19th century. Entirely hand painted with fine gold decoration. Sign. Very good state. Very little wear to the gilding. Height - 16 cm Diameter - 16 cm Price - 210 euros excluding delivery. Delivery in secure packaging. For shipping to Europe and the rest of the world, please contact us, thank you. For shipping to Europe and the rest of the world, please contact us, thank you.