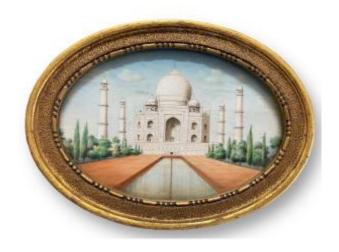

## Description

Beautiful miniature on ivory representing the famous Taj Mahal located in Agra in India. English work from the end of the 19th century. Good quality of paint, in good general condition. Total dimensions: 15 x 11 cm Dimensions at

sight: 12 x 8 cm

Dealer