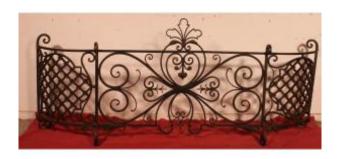

## Large Fire Place Screen Or Firewall In Wrought Iron-19th Century

1 100 EUR

Period: 19th century
Condition: Parfait état
Material: Wrought iron

Length: 1m78 Height: 75cm Depth: 29cm

https://www.proantic.com/en/1212510-large-fire-place-screen-or-firewall-in-wrought-iron-19th-century.html

## Description

Exceptional wrought iron fire screen from the end of the 19th century Louis XV style

Very beautiful wrought iron work with scrolls and flower motifs

slightly curved which is very elegant

Very beautiful patina and in superb condition