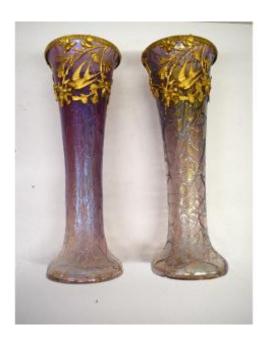

#### Description

Art Nouveau 1900.

Pair of Loetz Vases in iridescent mauve colored glass in a gradient of white surrounded by a naturalistic decoration in gilded brass of flowers and swallows.

Period: around 1900.

They are in good condition, no shock, no cracks, no or little wear.

Height: 25 cm. Diameter at the neck: 9 cm. Base diameter: 8.2 cm. Weight of both: 938 grams. Weight: 852 grams.