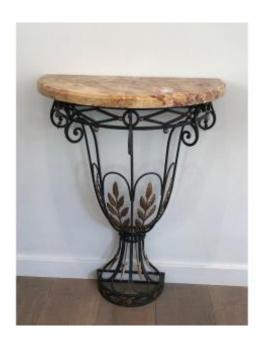

## Tiny Half-moon Console In Wrought Iron With Decorations Of Leaves And Arrows And

## Description

Tiny half-moon console in wrought iron with decorations of leaves and arrows and a marble top. French work. Circa 1940

Click Here to view this piece directly on Our Website

3 450 EUR

Period: 20th century

Condition : Très bon état Material : Wrought iron

Width: 60.5 Height: 86

Depth: 34

 $https://www.proantic.com/en/1213885-tiny-half-moon-console\\ -in-wrought-iron-with-decorations-of-leaves-and-arrows-and-a\\ -marb.html$ 