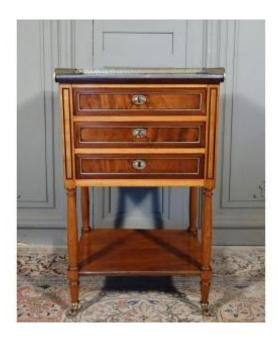

## Description

Louis XVI / Directory period chiffonier table. Late 18th century period. It is made of solid cherry, mahogany veneer and burl mahogany as well as ebony bindings. It opens with three drawers decorated with brass quarter-rounds. The sides and back of the furniture are also decorated with quarter rounds. It rests on four tapered legs ending in shoes and casters. The legs are joined by a spacer shelf. The top is in Turquin blue marble surrounded by a bronze gallery. The three locks are original and functional, equipped with two keys. Dimensions: L 48.5 x D 34 x H 80